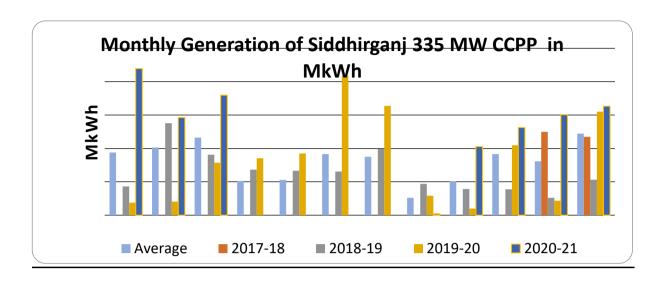

# **Monthly Gross Generation of Siddhirganj 335 MW Combined Cycle Power Plant:**

(In Million kWh)

| 1     | (III Willion K Wil) |         |                 |         |                        |  |
|-------|---------------------|---------|-----------------|---------|------------------------|--|
| Month | 2017-18             | 2018-19 | 2019-20 2020-21 |         | Average (last 5 years) |  |
| Jul   |                     | 43.02   | 18.91           | 219.62  | 93.85                  |  |
| Aug   |                     | 137.77  | 20.25           | 146.21  | 101.41                 |  |
| Sep   |                     | 90.49   | 78.54           | 179.72  | 116.25                 |  |
| Oct   |                     | 68.29   | 85.28           | 0.00    | 51.19                  |  |
| Nov   |                     | 66.57   | 92.49           | 0.00    | 53.02                  |  |
| Dec   |                     | 65.45   | 209.37          | 0.00    | 91.61                  |  |
| Jan   |                     | 98.97   | 163.70          | 0.00    | 87.56                  |  |
| Feb   |                     | 46.88   | 29.13           | 2.03    | 26.01                  |  |
| Mar   |                     | 39.14   | 9.87            | 102.74  | 50.58                  |  |
| Apr   |                     | 38.70   | 104.67          | 131.33  | 91.57                  |  |
| May   | 124.75              | 26.01   | 21.66           | 150.40  | 80.71                  |  |
| Jun   | 117.34              | 53.09   | 155.13          | 163.19  | 122.19                 |  |
| Total | 242.09              | 774.38  | 989.00          | 1095.23 | 965.93                 |  |