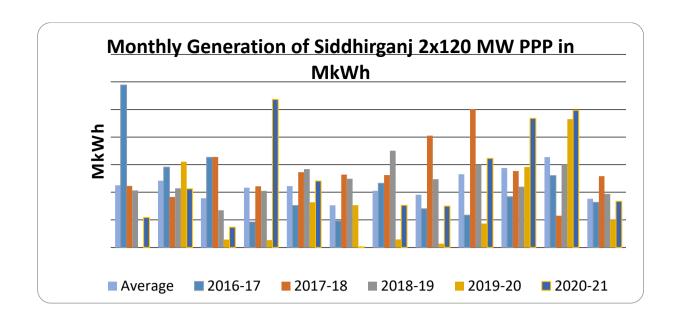

# **Monthly Gross Generation of Siddhirganj 2x120 MW Peaking Power Plant:**

(in Million kWh)

|       |         |         |         |         | 7111 1411111 |                              |
|-------|---------|---------|---------|---------|--------------|------------------------------|
| Month | 2016-17 | 2017-18 | 2018-19 | 2019-20 | 2020-21      | Average<br>(last 5<br>years) |
| Jul   | 117.73  | 44.52   | 41.30   | 0.00    | 21.68        | 45.05                        |
| Aug   | 58.11   | 36.62   | 42.82   | 62.09   | 42.46        | 48.42                        |
| Sep   | 65.19   | 65.53   | 26.98   | 5.74    | 14.64        | 35.62                        |
| Oct   | 18.30   | 44.37   | 41.02   | 5.38    | 107.20       | 43.25                        |
| Nov   | 30.28   | 54.56   | 56.73   | 32.78   | 48.17        | 44.50                        |
| Dec   | 19.04   | 52.85   | 49.76   | 30.60   | 0.41         | 30.53                        |
| Jan   | 46.38   | 52.46   | 70.09   | 5.76    | 30.52        | 41.04                        |
| Feb   | 27.98   | 81.06   | 49.46   | 2.70    | 29.90        | 38.22                        |
| Mar   | 23.31   | 100.28  | 59.90   | 17.31   | 64.57        | 53.08                        |
| Apr   | 36.62   | 55.38   | 43.97   | 58.29   | 93.57        | 57.57                        |
| May   | 52.03   | 23.04   | 60.01   | 92.93   | 99.33        | 65.47                        |
| Jun   | 32.65   | 51.69   | 38.77   | 20.10   | 33.45        | 35.33                        |
| Total | 527.62  | 662.36  | 580.82  | 333.67  | 585.91       | 538.08                       |