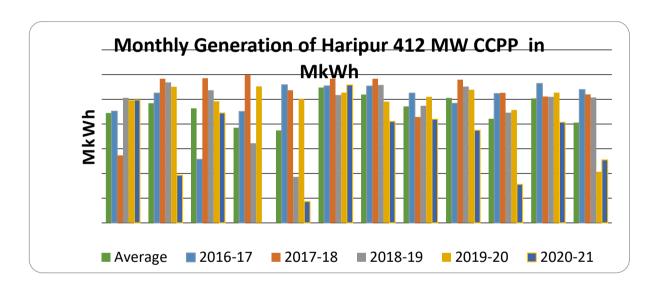

## Monthly Generation (Gross) of Haripur 412 MW CCPP (in Million kWh)

| Month | 2016-17 | 2017-18 | 2018-19 | 2019-20 | 2020-21 | Average<br>(last 5<br>years) |
|-------|---------|---------|---------|---------|---------|------------------------------|
| Jul   | 225.82  | 136.65  | 253.18  | 247.86  | 248.51  | 222.40                       |
| Aug   | 262.69  | 291.74  | 284.41  | 275.42  | 96.51   | 242.15                       |
| Sep   | 128.36  | 292.78  | 268.44  | 246.15  | 222.33  | 231.61                       |
| Oct   | 225.32  | 299.41  | 161.09  | 276.28  | 0.00    | 192.42                       |
| Nov   | 279.29  | 268.48  | 93.09   | 250.42  | 43.23   | 186.90                       |
| Dec   | 277.11  | 291.78  | 258.56  | 263.67  | 279.02  | 274.03                       |
| Jan   | 276.85  | 291.67  | 279.14  | 245.24  | 205.33  | 259.65                       |
| Feb   | 262.69  | 214.24  | 236.93  | 255.04  | 209.61  | 235.70                       |
| Mar   | 241.91  | 289.72  | 275.81  | 269.40  | 187.34  | 252.84                       |
| Apr   | 261.57  | 263.03  | 223.13  | 228.44  | 78.00   | 210.83                       |
| May   | 281.98  | 255.74  | 255.10  | 263.48  | 203.52  | 251.96                       |
| Jun   | 269.54  | 259.94  | 253.79  | 103.43  | 127.54  | 202.85                       |
| Total | 2993.13 | 3155.18 | 2842.67 | 2924.83 | 1900.94 | 2763.35                      |